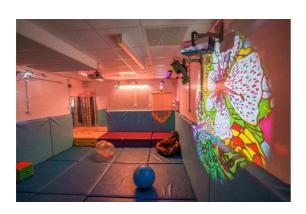

Langley School are:

Sensory Room

Soft Play Room

Hall

**Forest School** 

Playground

The Dell