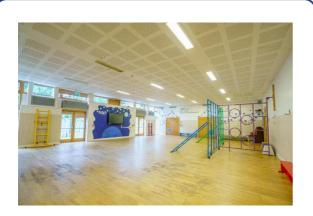

Langley School are:

Sensory Room

Soft Play Room

Hall

**Forest School** 

Playground

The Dell