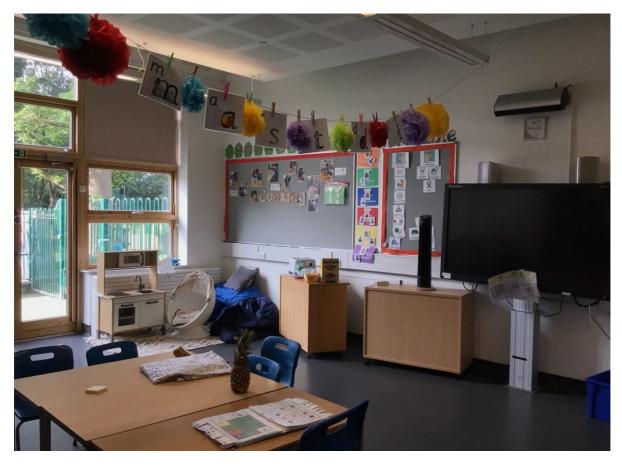

Langley School are:

Sensory Room

Soft Play Room

Hall

**Forest School** 

Playground

The Dell