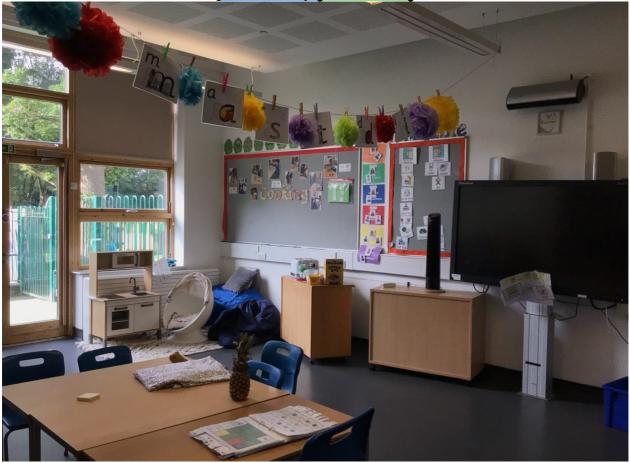

Class

After the summer holidays it is time to

go to school. I will be in a new class.

My class will be Rowans.

Miss Clark

Mrs Cumisky

Mrs O'Grady

Mrs Singh

adults in my classroom will be The Miss Clark,

Mrs Cumisky, Mrs O'Grady, Mrs Rutter and Mrs Singh.

They will be here to help

I will make some new friends in

Rowans class.

will

have

new a