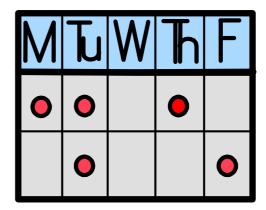

## The children in my class are: Eisa Archie Remy Aaban Bobby Charlie Maira **Andrew** Ava Johnny Thomas Nyle

have a new

timetable.

Some things will be the same. Some things

will be different.

It is ok to have change. Change is good