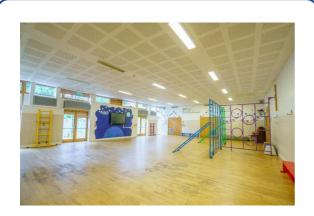

and can be fun. It will be exciting coming

to school with my friends and teachers.

Some of spaces at

Langley School are:

Sensory Room

Soft Play Room

Hall

**Forest School** 