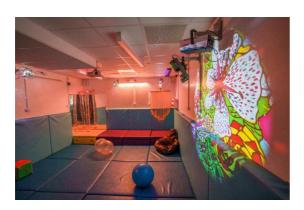

and can be fun. It will be exciting coming

to school with my friends and teachers.

Some of spaces at

Langley School are:

Sensory Room

Soft Play Room

Hall

**Forest School** 