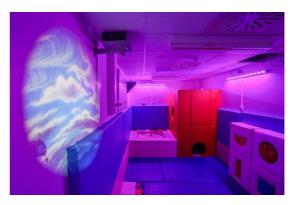

and can be fun. It will be exciting coming

to school with my friends and teachers.

Some of spaces at

Langley School are:

Sensory Room

Soft Play Room

Hall

**Forest School** 