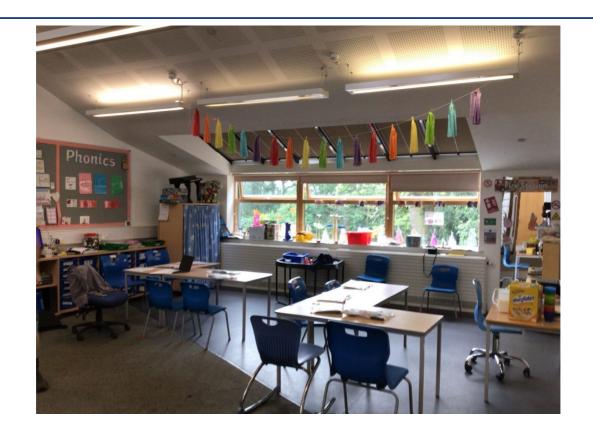

and can be fun. It will be exciting coming

to school with my friends and teachers.

Some of spaces at

Langley School are:

Sensory Room

Soft Play Room

Hall

**Forest School** 

Playground

The Dell