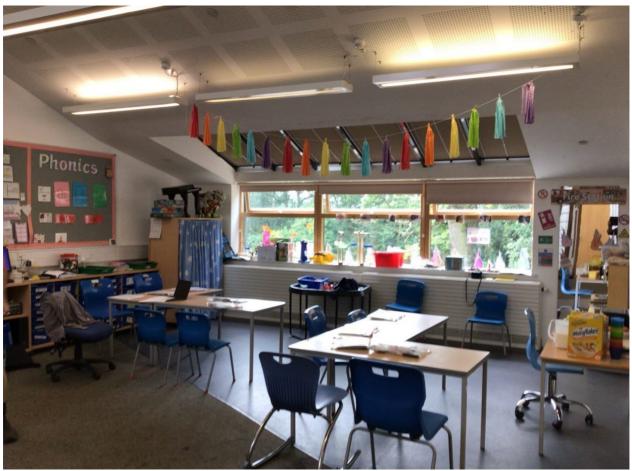

Class

Larches

After the summer holidays it is time to

go to school. I will be in a new class.

My class will be Larches.

Miss Kelly

Mrs Law

Mrs Longmore

Mr Mundye

adults in my classroom will be Miss Kelly,

The

Mrs Law,

Mrs Longmore and Mr Mundye.

will be here to

help

me.